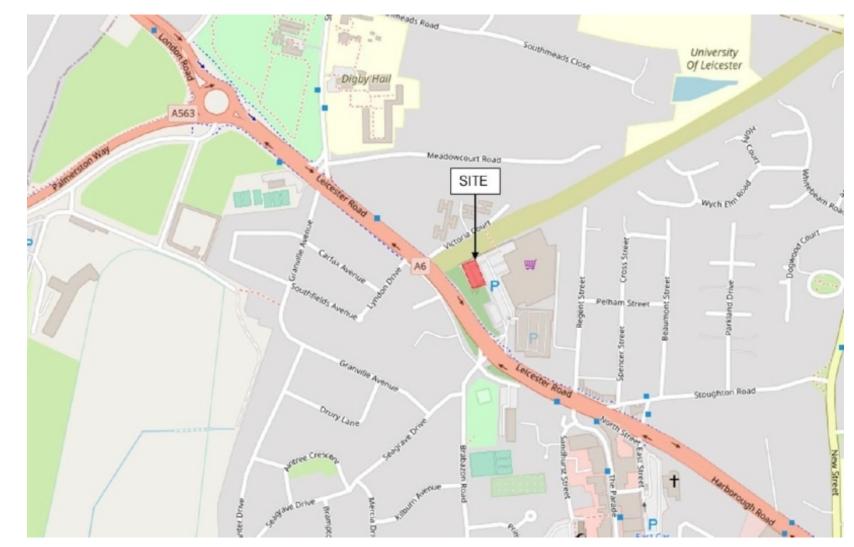

Development Control Committee 27 July 2023 Oadby & | Our borough -Wigston the place to be

# 22/00245/FUL

ASDA, Leicester Road, Oadby, Leicestershire, LE2 4AH

Oadby & | Our borough -Wigston | the place to be

#### Site Location



Erection of a single storey building for mixed restaurant and hot food takeaway, incorporating a dedicated drive -thru facility and the associated reconfiguration of the existing car park layout and landscaping (Resubmission 21/00637/FUL).

#### Location Plan



#### **View From Front of Site**



## View of Site



# **Proposed Site Plan**



## **Proposed Floor Plan**



## **Proposed Front Elevation**



## **Proposed Rear Elevation**



## **Proposed East Elevation**



## **Proposed West Elevation**



#### View From Rear of Site



## **Existing Access**



#### **Junction and Access**



## Aerial View of Site



# 23/00212/VAC

Brocks Hill Centre and Country Park

Oadby & | Our borough -Wigston | the place to be

#### **Location Plan**