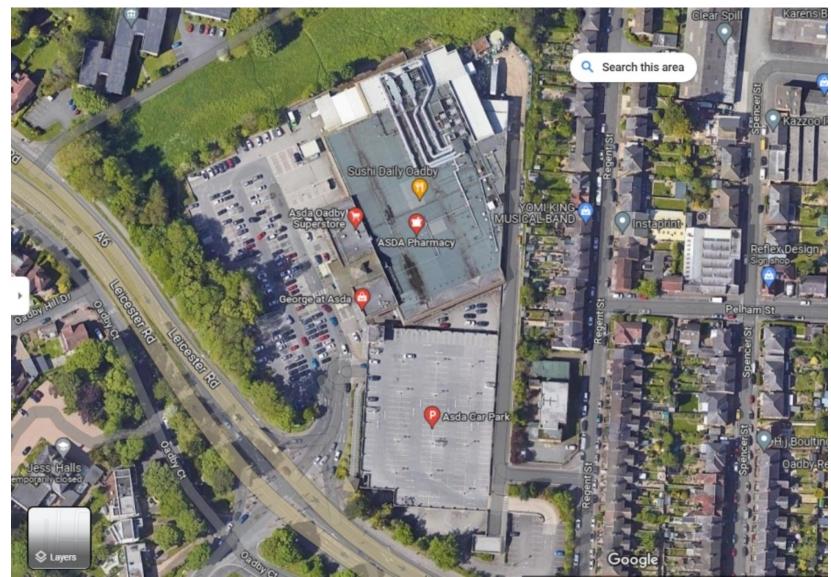

rough -Wigston the place to be

# 22/00245/FUL

ASDA, Leicester Road, Oadby, Leicestershire, LE2 4AH

Oadby & | Our borough -Wigston | the place to be

#### Site Location



Erection of a single storey building for mixed restaurant and hot food takeaway, incorporating a dedicated drive -thru facility and the associated reconfiguration of the existing car park layout and landscaping (Resubmission 21/00637/FUL).

#### Location Plan



#### **View From Front of Site**



## View of Site



# **Proposed Site Plan**



## **Proposed Floor Plan**



## **Proposed Front Elevation**



## **Proposed Rear Elevation**



## **Proposed East Elevation**



## **Proposed West Elevation**



#### View From Rear of Site



## **Existing Access**



#### **Junction and Access**



## Aerial View of Site



# 23/00212/VAC

Brocks Hill Centre and Country Park

Oadby & | Our borough -Wigston | the place to be

#### **Location Plan**