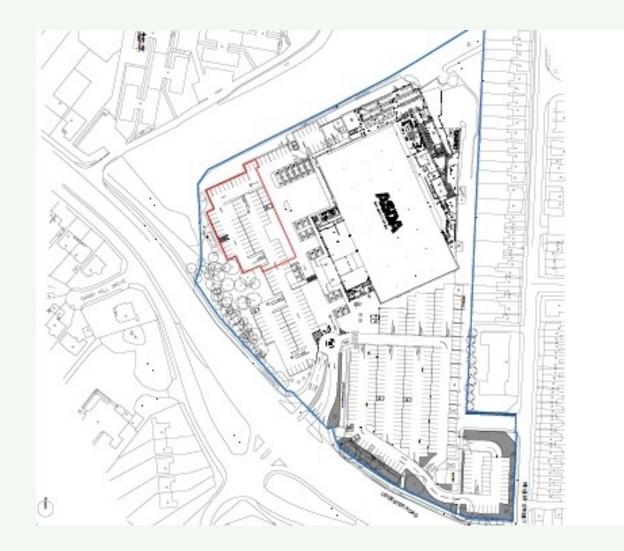

Development Control Committee 27 July 2023 Oadby & | Our borough -Wigston the place to be

# 22/00245/FUL

ASDA, Leicester Road, Oadby, Leicestershire, LE2 4AH

Oadby & | Our borough -Wigston | the place to be

#### Site Location



Erection of a single storey building for mixed restaurant and hot food takeaway, incorporating a dedicated drive -thru facility and the associated reconfiguration of the existing car park layout and landscaping (Resubmission 21/00637/FUL).

#### Location Plan



#### **View From Front of Site**



## View of Site



# **Proposed Site Plan**



## **Proposed Floor Plan**



## **Proposed Front Elevation**



## **Proposed Rear Elevation**



## **Proposed East Elevation**



## **Proposed West Elevation**



#### View From Rear of Site



## **Existing Access**



#### **Junction and Access**



## Aerial View of Site



# 23/00212/VAC

Brocks Hill Centre and Country Park

Oadby & | Our borough -Wigston | the place to be

#### **Location Plan**