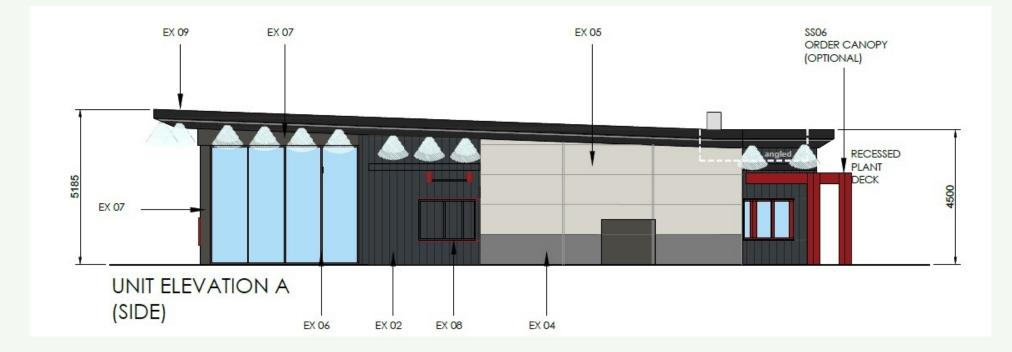

Development Control Committee 27 July 2023 Oadby & | Our borough -Wigston the place to be

# 22/00245/FUL

ASDA, Leicester Road, Oadby, Leicestershire, LE2 4AH

Oadby & | Our borough -Wigston | the place to be

#### Site Location



Erection of a single storey building for mixed restaurant and hot food takeaway, incorporating a dedicated drive -thru facility and the associated reconfiguration of the existing car park layout and landscaping (Resubmission 21/00637/FUL).

#### Location Plan



#### **View From Front of Site**



## View of Site



# **Proposed Site Plan**



## **Proposed Floor Plan**



## **Proposed Front Elevation**



## **Proposed Rear Elevation**



## **Proposed East Elevation**



## **Proposed West Elevation**



#### View From Rear of Site



## **Existing Access**



#### **Junction and Access**



## Aerial View of Site



# 23/00212/VAC

Brocks Hill Centre and Country Park

Oadby & | Our borough -Wigston | the place to be

#### **Location Plan**