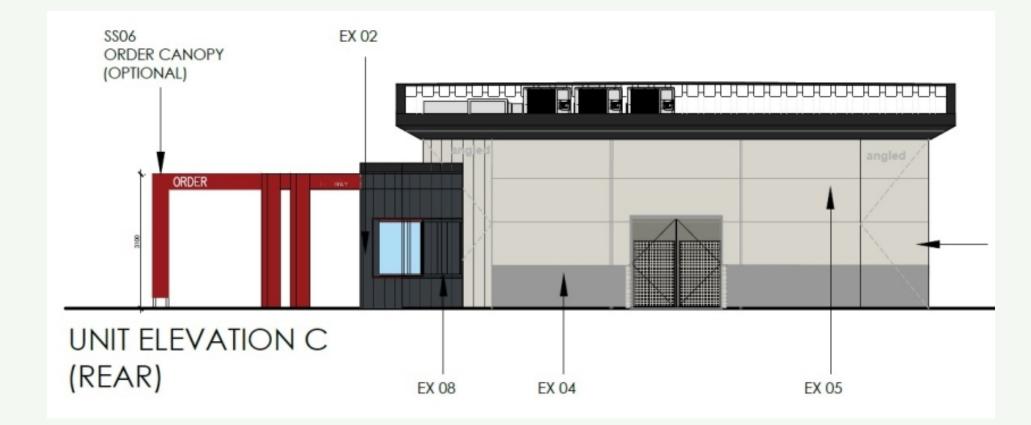

Development Control Committee 27 July 2023 Oadby & | Our borough -Wigston the place to be

# 22/00245/FUL

ASDA, Leicester Road, Oadby, Leicestershire, LE2 4AH

Oadby & | Our borough -Wigston | the place to be

#### Site Location



Erection of a single storey building for mixed restaurant and hot food takeaway, incorporating a dedicated drive -thru facility and the associated reconfiguration of the existing car park layout and landscaping (Resubmission 21/00637/FUL).

#### Location Plan



#### **View From Front of Site**



## View of Site



# **Proposed Site Plan**



## **Proposed Floor Plan**



## **Proposed Front Elevation**



## **Proposed Rear Elevation**



## **Proposed East Elevation**



## **Proposed West Elevation**



#### View From Rear of Site



## **Existing Access**



#### **Junction and Access**



## Aerial View of Site



# 23/00212/VAC

Brocks Hill Centre and Country Park

Oadby & | Our borough -Wigston | the place to be

#### **Location Plan**