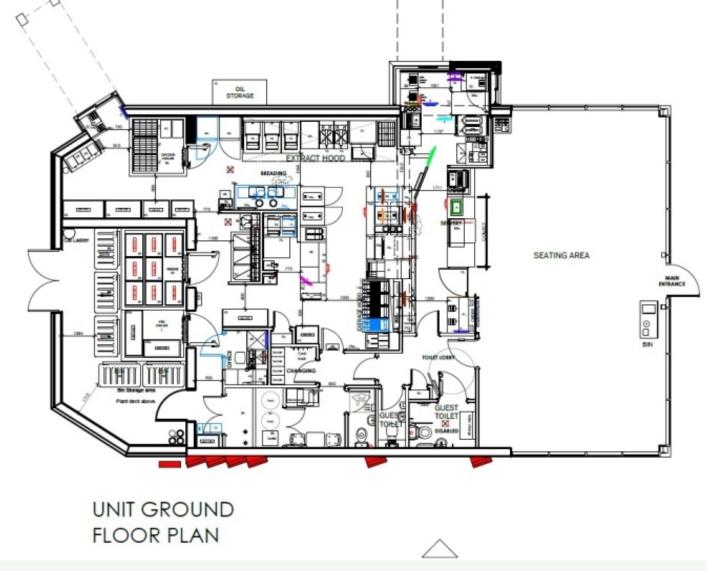

Development Control Committee 27 July 2023 Oadby & | Our borough -Wigston the place to be

# 22/00245/FUL

ASDA, Leicester Road, Oadby, Leicestershire, LE2 4AH

Oadby & | Our borough -Wigston | the place to be

#### Site Location



Erection of a single storey building for mixed restaurant and hot food takeaway, incorporating a dedicated drive -thru facility and the associated reconfiguration of the existing car park layout and landscaping (Resubmission 21/00637/FUL).

#### Location Plan



#### **View From Front of Site**



## View of Site



# **Proposed Site Plan**



## **Proposed Floor Plan**



## **Proposed Front Elevation**



## **Proposed Rear Elevation**



## **Proposed East Elevation**



## **Proposed West Elevation**



#### View From Rear of Site



## **Existing Access**



#### **Junction and Access**



## Aerial View of Site



# 23/00212/VAC

Brocks Hill Centre and Country Park

Oadby & | Our borough -Wigston | the place to be

#### **Location Plan**