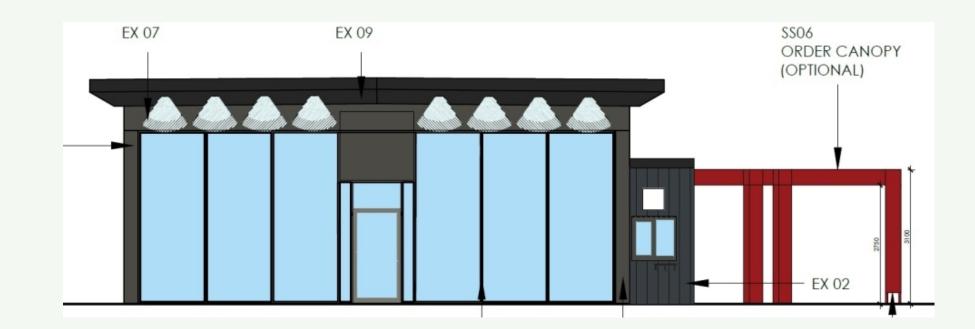

Development Control Committee 27 July 2023 Oadby & | Our borough -Wigston the place to be

# 22/00245/FUL

ASDA, Leicester Road, Oadby, Leicestershire, LE2 4AH

Oadby & | Our borough -Wigston | the place to be

#### Site Location



Erection of a single storey building for mixed restaurant and hot food takeaway, incorporating a dedicated drive -thru facility and the associated reconfiguration of the existing car park layout and landscaping (Resubmission 21/00637/FUL).

#### Location Plan



#### **View From Front of Site**



## View of Site



# **Proposed Site Plan**



## **Proposed Floor Plan**



## **Proposed Front Elevation**



## **Proposed Rear Elevation**



## **Proposed East Elevation**



## **Proposed West Elevation**



#### View From Rear of Site



## **Existing Access**



#### **Junction and Access**



## Aerial View of Site



# 23/00212/VAC

Brocks Hill Centre and Country Park

Oadby & | Our borough -Wigston | the place to be

#### **Location Plan**