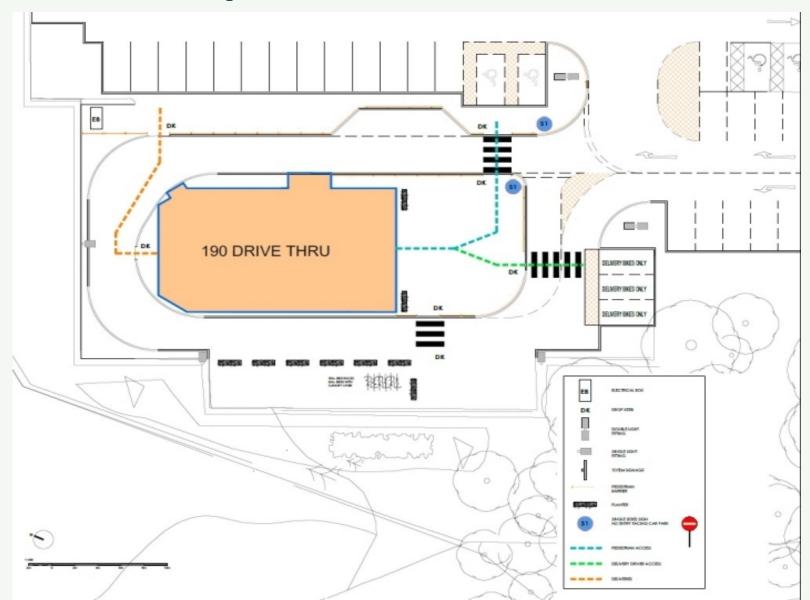

Development Control Committee 27 July 2023 Oadby & | Our borough -Wigston the place to be

# 22/00245/FUL

ASDA, Leicester Road, Oadby, Leicestershire, LE2 4AH

Oadby & | Our borough -Wigston | the place to be

#### Site Location



Erection of a single storey building for mixed restaurant and hot food takeaway, incorporating a dedicated drive -thru facility and the associated reconfiguration of the existing car park layout and landscaping (Resubmission 21/00637/FUL).

#### Location Plan



#### **View From Front of Site**



## View of Site



# **Proposed Site Plan**



## **Proposed Floor Plan**



## **Proposed Front Elevation**



## **Proposed Rear Elevation**



## **Proposed East Elevation**



## **Proposed West Elevation**



#### View From Rear of Site



## **Existing Access**



#### **Junction and Access**



## Aerial View of Site



# 23/00212/VAC

Brocks Hill Centre and Country Park

Oadby & | Our borough -Wigston | the place to be

#### **Location Plan**