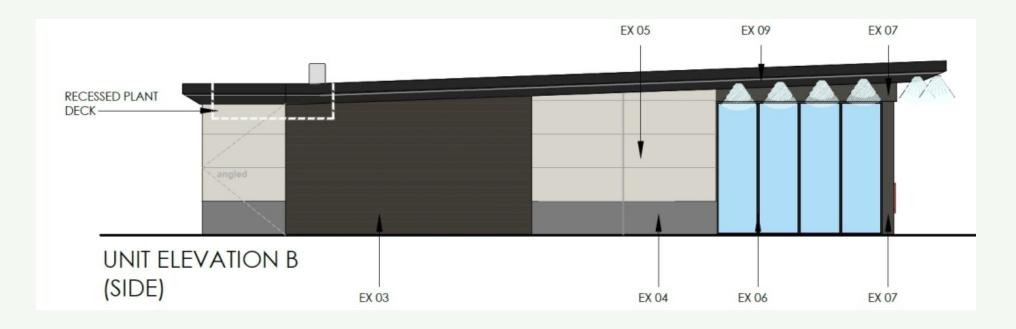

Development Control Committee 27 July 2023 Oadby & | Our borough -Wigston the place to be

# 22/00245/FUL

ASDA, Leicester Road, Oadby, Leicestershire, LE2 4AH

Oadby & | Our borough -Wigston | the place to be

#### Site Location



Erection of a single storey building for mixed restaurant and hot food takeaway, incorporating a dedicated drive -thru facility and the associated reconfiguration of the existing car park layout and landscaping (Resubmission 21/00637/FUL).

#### Location Plan



#### **View From Front of Site**



## View of Site



# **Proposed Site Plan**



## **Proposed Floor Plan**



## **Proposed Front Elevation**



## **Proposed Rear Elevation**



## **Proposed East Elevation**



## **Proposed West Elevation**



#### View From Rear of Site



## **Existing Access**



#### **Junction and Access**



## Aerial View of Site



# 23/00212/VAC

Brocks Hill Centre and Country Park

Oadby & | Our borough -Wigston | the place to be

#### **Location Plan**